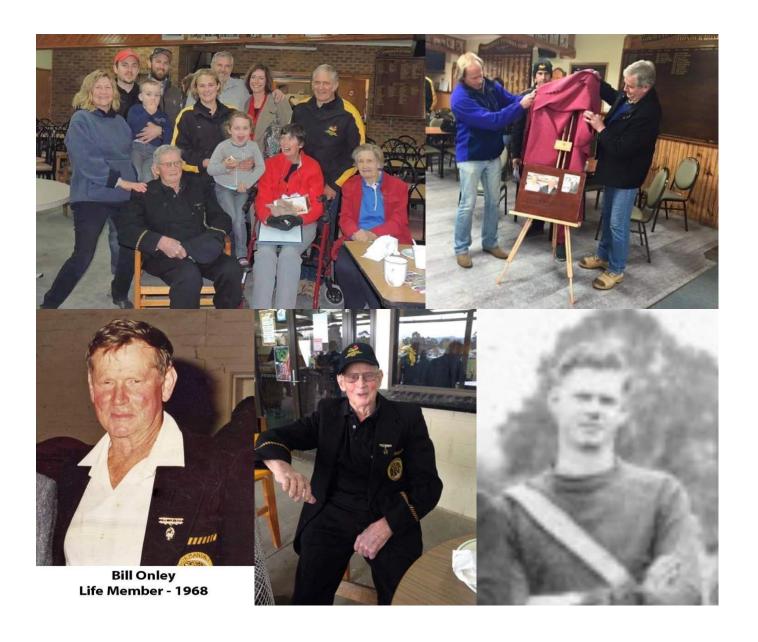

www.ngfnl.com.au/risingstar

One of North Gippsland football and netball's most quintessential traditions continues this weekend when Gormandale and Glengarry contest the Keith Lang-Bill Onley Cup.

Gormandale FNC submitted this wonderdul story from Ellen Sykes along with Bill's amazing BIO.

### LINDSAY "BILL" ONLEY

Bill moved to Gormandale in 1925 at the ripe age of 1 and has been coming to watch Gormandale play football for as long as he can remember. His father Fred was heavily involved with the Club & played in his younger years along with his brother Norman in the early 1900s.

Bill started playing Football for Gormandale in 1946, his first game was against Woodside and he continued to do so until he retired in 1956 when he played his last game under coach Ray Cordy.

Bill showed great potential on the field and in 1949 he won Seniors Best & Fairest player. Bill was very honoured to be recruited by St Kilda on 10 March 1950 but due to farm and family commitments he was unable to accept the offer to play for St Kilda and continued on his playing career with the Tigers.

Over his playing career Bill played in various finals sides. He played in Seniors Premiership sides including 1946, 1954 & 1956 when the Team was Premiers & Champions, and in 1953 when the team came Runners Up.

After his retirement the odd occasion came up when Gormandale couldn't field a side, he and a few other "oldies" would pull the boots back on.

He would often reflect on his very last game for Gormandale when himself and Frank Giblett "filled in" during a semi final at Nambrok for the Reserves (approximately 1959). Somebody pushed Frank and he fell onto Bill's leg and broke his ankle. Great time of year for a farmer to break a leg, right in the middle of silage harvest!

Bill was a Trainer at the club from 1950 until 1970 and assisted in carting blokes to and from Traralgon to play. In 1968 he was made a Club Life Member.

In 1988 the Gormandale Football Club Rooms were officially opened by Bill. He had made large contributions to the Club in his 90+ years both on and off the field. He served on the Clubs Committee and the Recreation Reserve Committee in various positions over the years and always held the Club in very high esteem & indeed, on more than one occasion, played an integral role in ensuring the Club survived so that the next generations of Gormandale had something they could enjoy just as much as he did.

In 2010 a memorial game was named in Bill's honour along with longtime rival Keith Lang of Glengarry. In the first home game of every year the Clubs play for the Onley Lang Cup and each Club awards a best player medal in honour of the 2 stalwarts. The first cup was played for at Glengarry and the first Bill Onley Medal was won by Toby Callanan. Gormandale won the Cup in its first year.

In his later years Bill was a keen follower of the Club, if he couldn't make it to a game he was always keen to hear the scores of the Football and Netball as soon as he possibly could. Bill passed away in 2017. In 2018 the Club bestowed the privilege of naming the Club's rooms in Bill & Shirley Onley's honour.

Along with Bill's unwavering allegiance to Gormandale Football Netball Club his wife Shirley, daughter Pat Jennings and granddaughter Ellen Sykes are all Life Members. Bill, Shirley, Pat and granddaughter Carly Jennings are all inductees to the Hall of Fame. Bill was named Legend in the Hall of Fame's Inaugural year. Bill's legacy lives on in 2024 at Gormandale with his great

granddaughter Emily Sykes playing u15s & grand daughter Carly Jennings returning to play this season.

Bill's unfaltering commitment to his beloved tigers on and off the field will always be appreciated. He loved his Club with a passion that has been passed down through generations of his family, friends, and fellow clubmen. A man of honour and integrity, respected by all who knew him, both at our Club and by all opposing Clubs.

The Keith Lang-Bill Onley Cup will be played at Gormandale this Saturday.